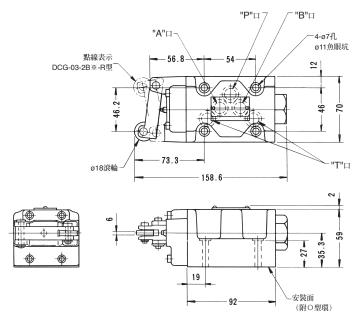

安裝面尺寸符合: ISO 4401-AC-05-4-A

- 註) 1.凸輪與滾輪的動作位置關係參見前頁, (DCT-03型)。
  - 2. 閥安裝面尺寸參見DSGM-03型底板尺寸圖。