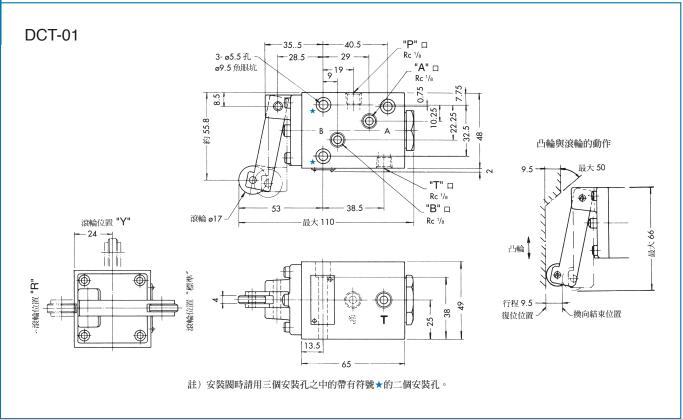

### 機動換向閥(凸輪行程換向閥)

**Mechanically Operated Directional Valves** 

最高工作壓力250kgf/cm²

DCG-01 安裝面尺寸符合: ISO 4401-AB-03-4-A

(附 O 型環)

13.5

- 註)1.凸輪與滾輪的動作位置關係參見前頁,(DCT-01型)。
  - 2. 閥安裝面尺寸參見DSGM-01型底板尺寸圖。

DCG-03

安裝面尺寸符合: ISO 4401-AC-05-4-A

- 註) 1.凸輪與滾輪的動作位置關係參見前頁, (DCT-03型)。
  - 2. 閥安裝面尺寸參見DSGM-03型底板尺寸圖。