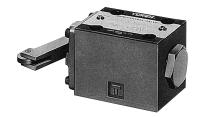

### 機動換向閥(凸輪行程換向閥)

**Mechanically Operated Directional Valves** 

最高工作壓力250kgf/cm²

本閥主要用於操縱先導油路,利用凸輪行程來把閥軸壓下,從而切換油流方向。

### 機動換向閥(凸輪行程換向閥) Mechanically Operated Directional Valves

最高工作壓力250kgf/cm²