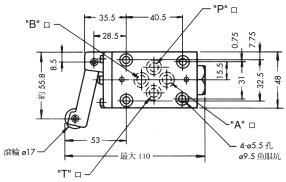

### 機動換向閥(凸輪行程換向閥)

**Mechanically Operated Directional Valves** 

最高工作壓力250kgf/cm²

DCG-01 安裝面尺寸符合: ISO 4401-AB-03-4-A

(附 O 型環)

13.5

- 註)1.凸輪與滾輪的動作位置關係參見前頁,(DCT-01型)。
  - 2. 閥安裝面尺寸參見DSGM-01型底板尺寸圖。

DCG-03

安裝面尺寸符合: ISO 4401-AC-05-4-A

- 註) 1.凸輪與滾輪的動作位置關係參見前頁, (DCT-03型)。
  - 2. 閥安裝面尺寸參見DSGM-03型底板尺寸圖。