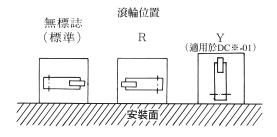

### 機動換向閥(凸輪行程換向閥)

**Mechanically Operated Directional Valves** 

最高工作壓力250kgf/cm²

DCG-01 安裝面尺寸符合: ISO 4401-AB-03-4-A

(附 O 型環)

13.5

- 註)1.凸輪與滾輪的動作位置關係參見前頁,(DCT-01型)。
  - 2. 閥安裝面尺寸參見DSGM-01型底板尺寸圖。

DCG-03

安裝面尺寸符合: ISO 4401-AC-05-4-A

- 註) 1.凸輪與滾輪的動作位置關係參見前頁, (DCT-03型)。
  - 2. 閥安裝面尺寸參見DSGM-03型底板尺寸圖。