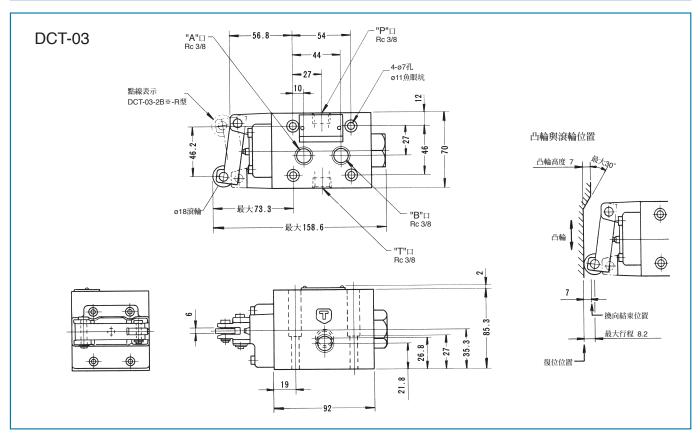

### 機動換向閥(凸輪行程換向閥)

**Mechanically Operated Directional Valves** 

最高工作壓力250kgf/cm²

本閥主要用於操縱先導油路,利用凸輪行程來把閥軸壓下,從而切換油流方向。

### 機動換向閥(凸輪行程換向閥)

**Mechanically Operated Directional Valves** 

最高工作壓力250kgf/cm²

DCG-01 安裝面尺寸符合: ISO 4401-AB-03-4-A

(附 O 型環)

13.5

- 註)1.凸輪與滾輪的動作位置關係參見前頁,(DCT-01型)。
  - 2. 閥安裝面尺寸參見DSGM-01型底板尺寸圖。

DCG-03

安裝面尺寸符合: ISO 4401-AC-05-4-A

- 註) 1.凸輪與滾輪的動作位置關係參見前頁, (DCT-03型)。
  - 2. 閥安裝面尺寸參見DSGM-03型底板尺寸圖。