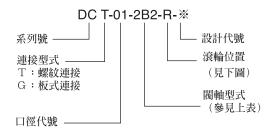

/8 | DCT-01-2B ** -40 | 30            | 210               | 70                     | 1.1      |
| 1/0 | DCG-01-2B ** -40 |               |                   |                        |          |
| 3/8 | DCT-03-2B ** -50 | 100           | 250               | 100                    | 4.5      |
| 3/8 | DCG-03-2B **-50  |               |                   |                        | 3.8      |

#### 閥軸形式

| 閥軸型式            | 2B2                                     | 2B3   | 2B8*     |
|-----------------|-----------------------------------------|-------|----------|
| DCG<br>DCT -01  | • A B A B A B A B A B A B A B A B A B A | • A B | • T      |
| DCG<br>DCT - 03 | • XIII M                                | • T   | e TITT M |

<sup>\*2</sup>B8型的回油口需做爲泄油口使用,因此請直接與油箱連接(容許背壓3.5kgf/cm²)

#### ■型號意義





#### ■安裝螺絲(附件)

| 型號     | 內六角螺絲    | 數量 | 擰緊力矩<br>kgf.m |
|--------|----------|----|---------------|
| DCT-01 | M5 X 45長 | 2  | 無規定           |
| DCG-01 | M5 X 45長 | 4  | 0.5~0.7       |
| DCG-03 | M6 X 35長 | 4  | 1.2~1.5       |

DCT-03型不附安裝螺絲。

#### ■底板

| 閥的型號   | 底板型號        | 接管管徑<br>Rc | 重量<br>kg |
|--------|-------------|------------|----------|
|        | DSGM-01-30  | 1/8        |          |
| DCG-01 | DSGM-01X-30 | 1/4        | 0.8      |
|        | DSGM-01Y-30 | 3/8        |          |
|        | DSGM-03-40  | 3/8        | 3        |
| DCG-03 | DSGM-03X-40 | 1/2        | 3        |
|        | DSGM-03Y-40 | 3/4        | 4.7      |

如選用底板,請按上述型號訂購。



## 方向控制閥

**Directional Control Valves** 

### 機動換向閥(凸輪行程換向閥) Mechanically Operated Directional Valves

最高工作壓力250kgf/cm²